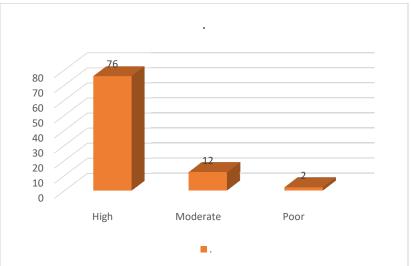

## 4. Electives offered in terms of stream specialization

5. Electives offered in terms of technological advancement

6. Curriculum encouraging for extra learning and self-learning

7. Exposure to practical learning or field work