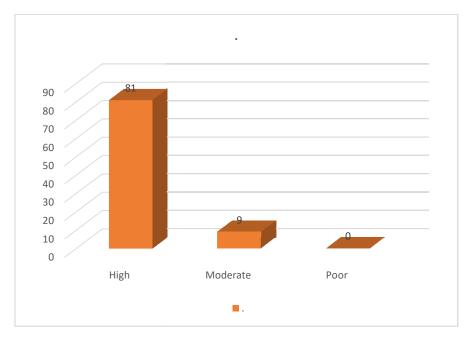

## Shri Shivaji College of Arts, Commerce and Science, Kandhar

Feedback Analysis of Students - 2020-21

1. Curriculum / syllabus that you have gone through the last academic year

2. Clarity about the course objectives