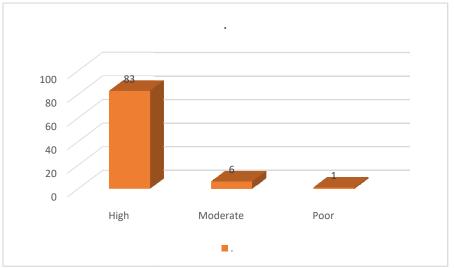

## Shri Shivaji College of Arts, Commerce and Science, Kandhar

Feedback Analysis of Students - 2020-21

1. Curriculum / syllabus that you have gone through the last academic year



2. Clarity about the course objectives



## 3. Structure of the syllabus



## 4. Electives offered in terms of stream specialization





5. Electives offered in terms of technological advancement

6. Curriculum encouraging for extra learning and self-learning



7. Exposure to practical learning or field work



8. Domain used for designing / performing the experiment in the laboratory



9. Weightage given to employability skills



10. Overall rating on curriculum