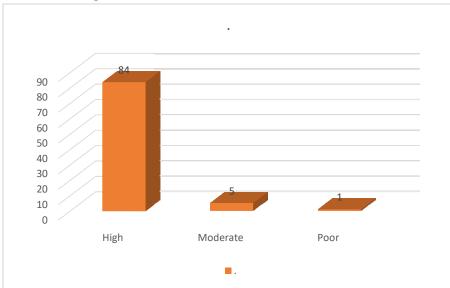

## 4. Electives offered in terms of stream specialization

5. Electives offered in terms of technological advancement

6. Curriculum encouraging for extra learning and self-learning

7. Exposure to practical learning or field work