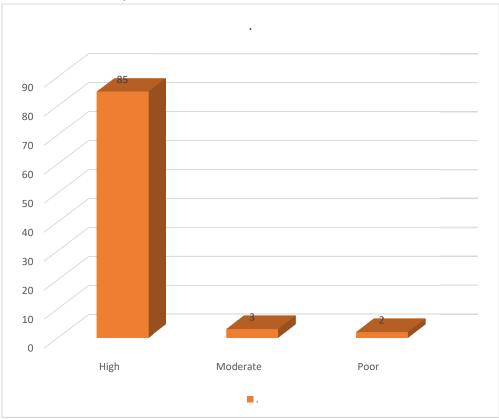

## 4. Electives offered in terms of stream specialization

5. Electives offered in terms of technological advancement

6. Curriculum encouraging for extra learning and self-learning

7. Exposure to practical learning or field work