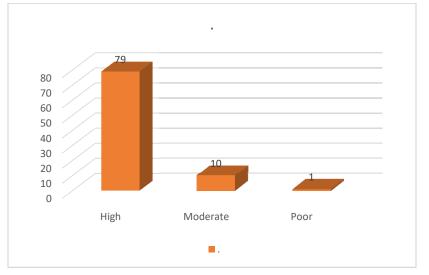

## 4. Electives offered in terms of stream specialization

5. Electives offered in terms of technological advancement

6. Curriculum encouraging for extra learning and self-learning

7. Exposure to practical learning or field work