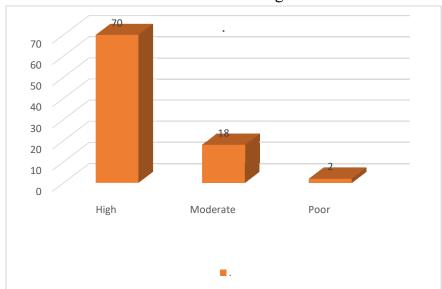

## Shri Shivaji College of Arts, Commerce and Science, Kandhar

Feedback Analysis of Students - 2020-21

1. Curriculum / syllabus that you have gone through the last academic year



2. Clarity about the course objectives



## 3. Structure of the syllabus



## 4. Electives offered in terms of stream specialization





5. Electives offered in terms of technological advancement

6. Curriculum encouraging for extra learning and self-learning



7. Exposure to practical learning or field work



8. Domain used for designing / performing the experiment in the laboratory



9. Weightage given to employability skills



10. Overall rating on curriculum