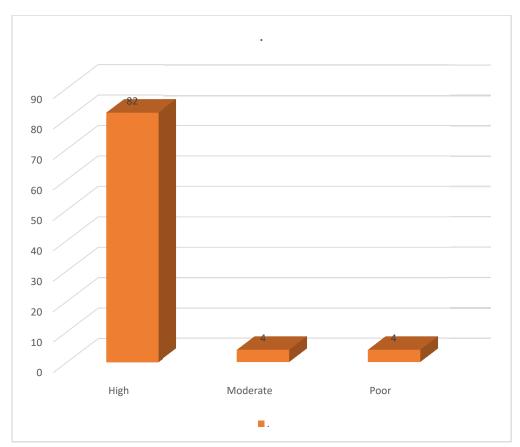

8. Domain used for designing / performing the experiment in the laboratory

9. Weightage given to employability skills

10. Overall rating on curriculum