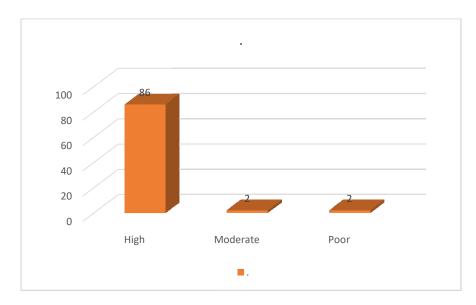

8. Domain used for designing / performing the experiment in the laboratory

9. Weightage given to employability skills

10. Overall rating on curriculum