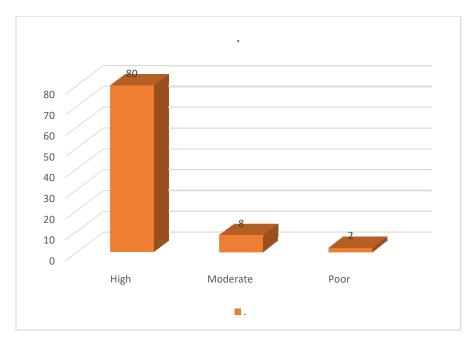

## Shri Shivaji College of Arts, Commerce and Science, Kandhar

Feedback Analysis of Students - 2020-21

1. Curriculum / syllabus that you have gone through the last academic year



2. Clarity about the course objectives



## 3. Structure of the syllabus



## 4. Electives offered in terms of stream specialization





5. Electives offered in terms of technological advancement

6. Curriculum encouraging for extra learning and self-learning



7. Exposure to practical learning or field work



8. Domain used for designing / performing the experiment in the laboratory



9. Weightage given to employability skills



10. Overall rating on curriculum